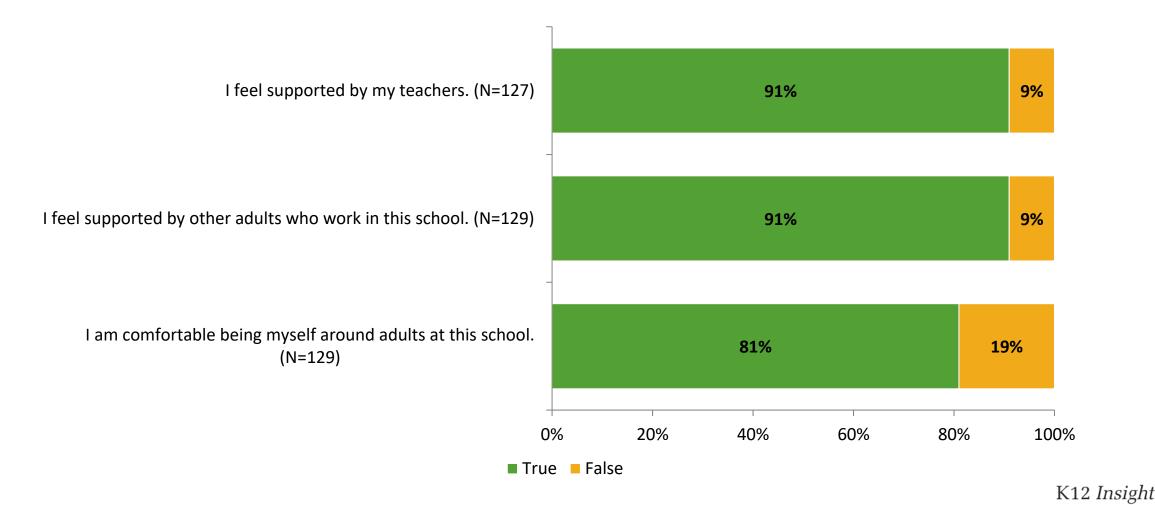

## **Relationships with Adults in School**

Thinking about how you feel/act most of the time, are the following statements true or false?