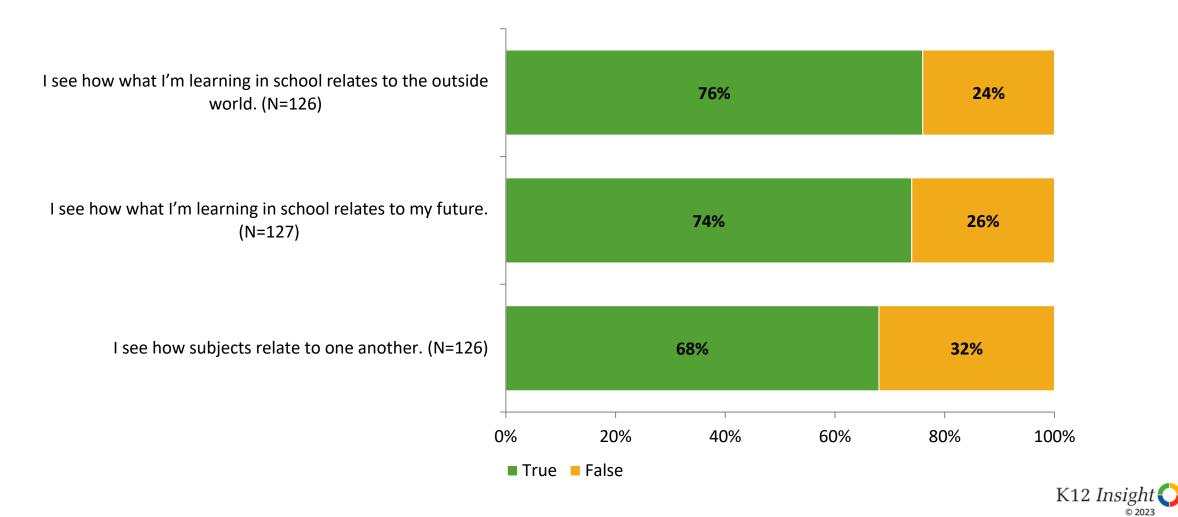

### Relevance

Thinking about how you feel/act most of the time, are the following statements true or false?