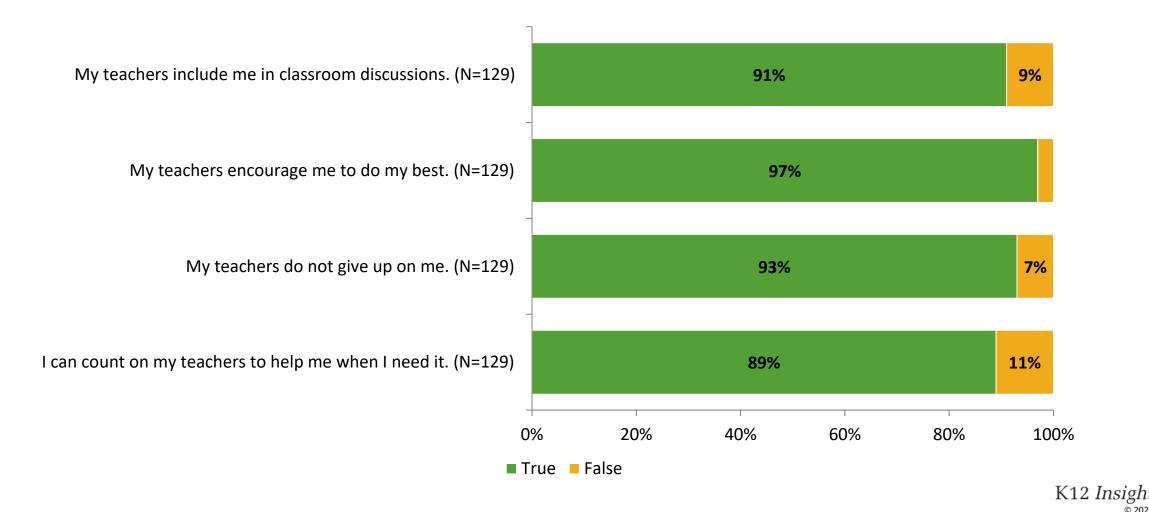

## **Relationships with Adults in School**

Thinking about how you feel/act most of the time, are the following statements true or false?