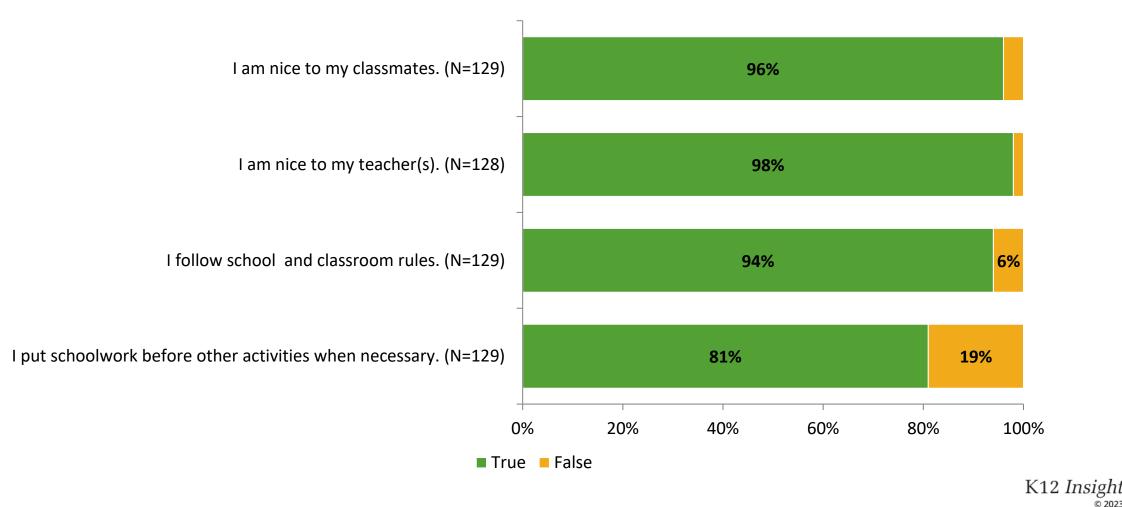

## **Overall Engagement**

Thinking about how you feel/act most of the time, are the following statements true or false?

## Self-Management