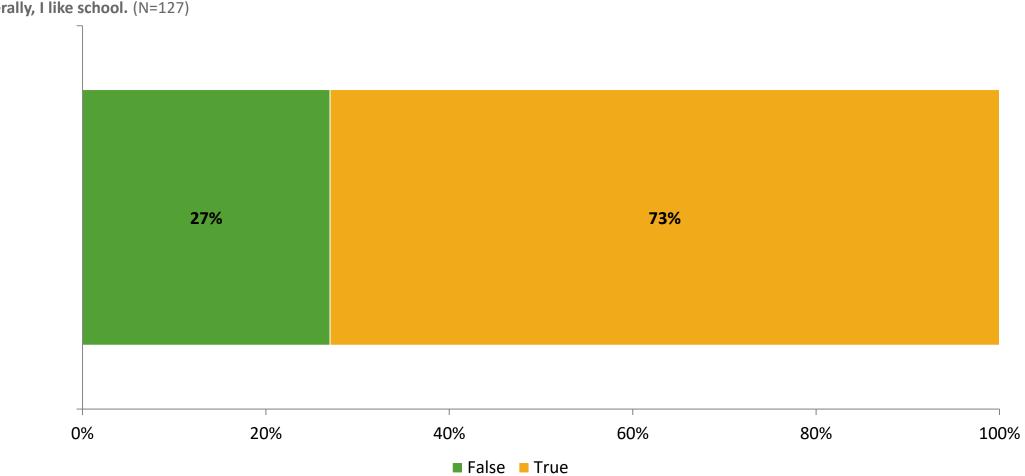

## **Like School**

Thinking about how you feel/act most of the time, is the following statement true or false?

K12 Insight 🔾

© 2023

Generally, I like school. (N=127)