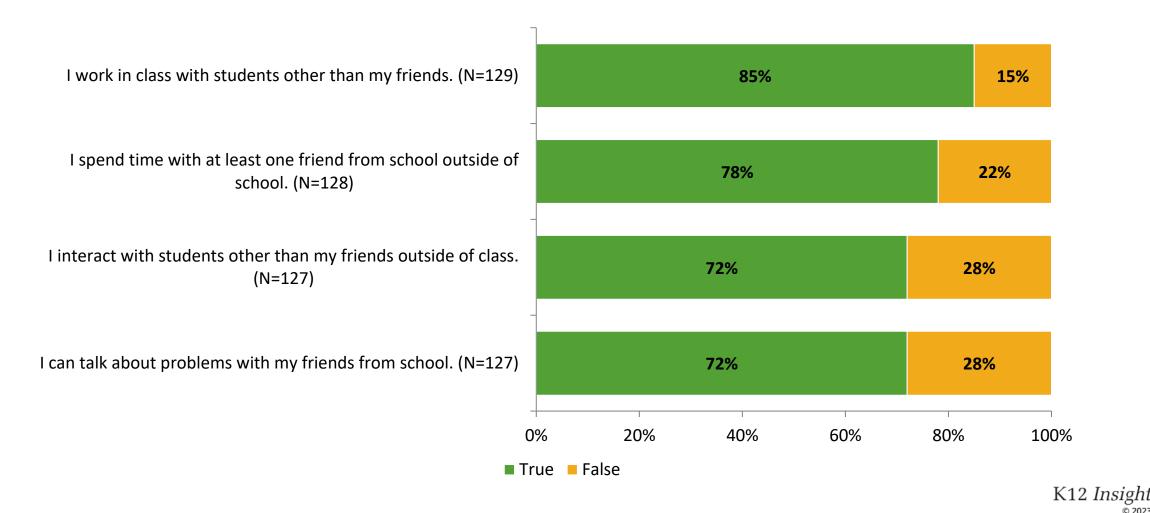

most of the time, is the following statement true or false?



K12 Insight 🔾

© 2023

Generally, I like school. (N=127)

# **Class Experience**

Thinking about how you feel/act most of the time, are the following statements true or false?



## **Student Experience**

Thinking about how you feel/act most of the time, are the following statements true or false?



# **Academic Support**



### Relevance

Thinking about how you feel/act most of the time, are the following statements true or false?



#### Involvement



## Self-Management



### Grit

Thinking about how you feel/act most of the time, are the following statements true or false?



### Acceptance

Thinking about how you feel/act most of the time, are the following statements true or false?



## **Relationships with Peers**



## **Relationships with Adults in School**

Thinking about how you feel/act most of the time, are the following statements true or false?



### Grade

Grade (N=129)



### **End of Presentation**



Follow us on Twitter: @k12insight

www.k12insight.com