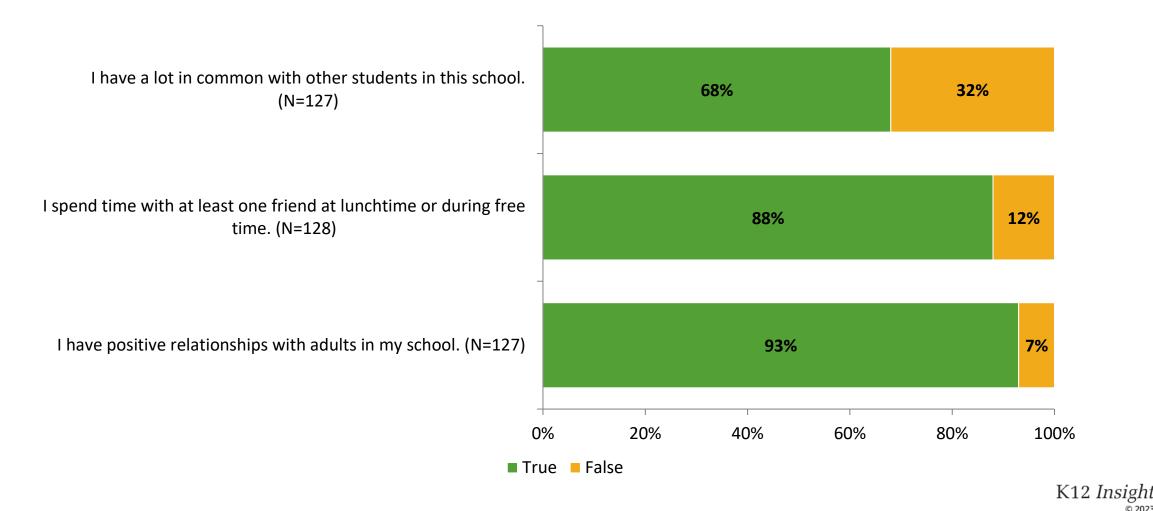

## **Relationships with Peers**

## **Relationships with Adults in School**

Thinking about how you feel/act most of the time, are the following statements true or false?