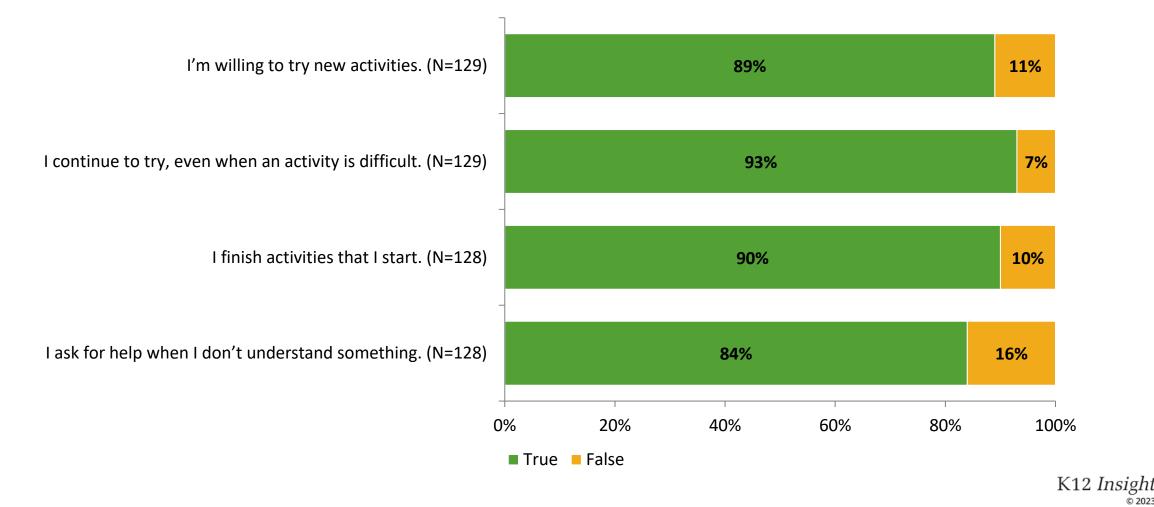

### Grit

Thinking about how you feel/act most of the time, are the following statements true or false?