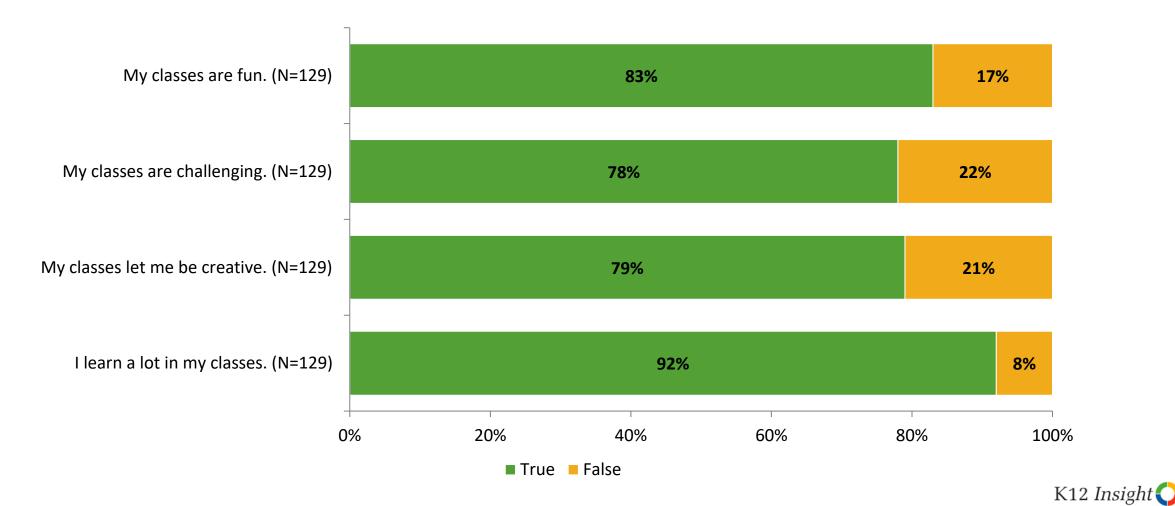

# **Class Experience**

Thinking about how you feel/act most of the time, are the following statements true or false?