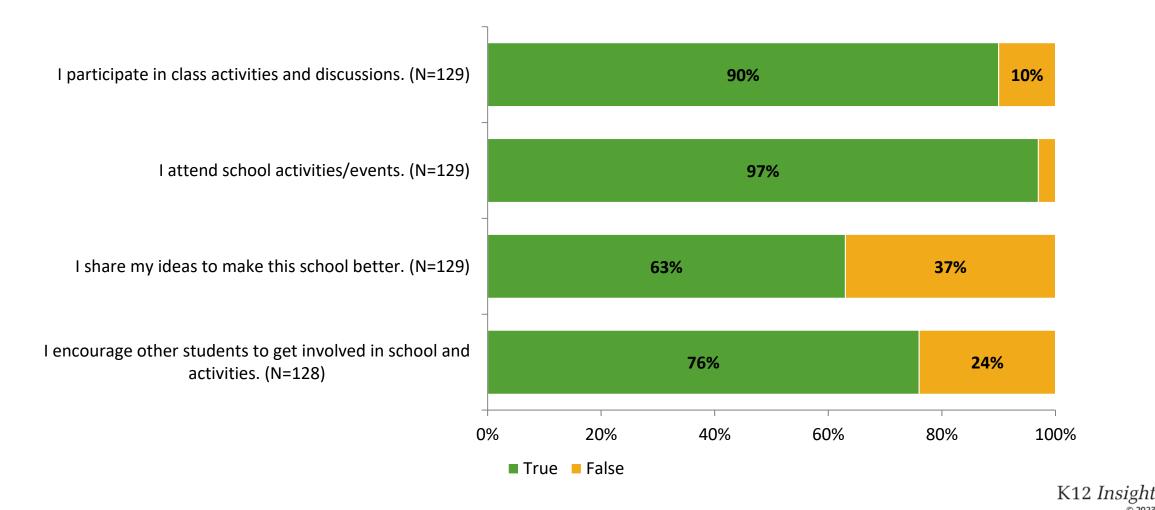

ng about how you feel/act most of the time, are the following statements true or false?



# **Overall Engagement (Continued)**

Thinking about how you feel/act most of the time, are the following statements true or false?



## **Like School**

Thinking about how you feel/act most of the time, is the following statement true or false?



K12 Insight 🔾

© 2023

Generally, I like school. (N=127)

# **Class Experience**

Thinking about how you feel/act most of the time, are the following statements true or false?



## **Student Experience**

Thinking about how you feel/act most of the time, are the following statements true or false?



# **Academic Support**



### Relevance

Thinking about how you feel/act most of the time, are the following statements true or false?



#### Involvement



## Self-Management



### Grit

Thinking about how you feel/act most of the time, are the following statements true or false?



### Acceptance

Thinking about how you feel/act most of the time, are the following statements true or false?



## **Relationships with Peers**



## **Relationships with Adults in School**

Thinking about how you feel/act most of the time, are the following statements true or false?



### Grade

Grade (N=129)



### **End of Presentation**



Follow us on Twitter: @k12insight

www.k12insight.com