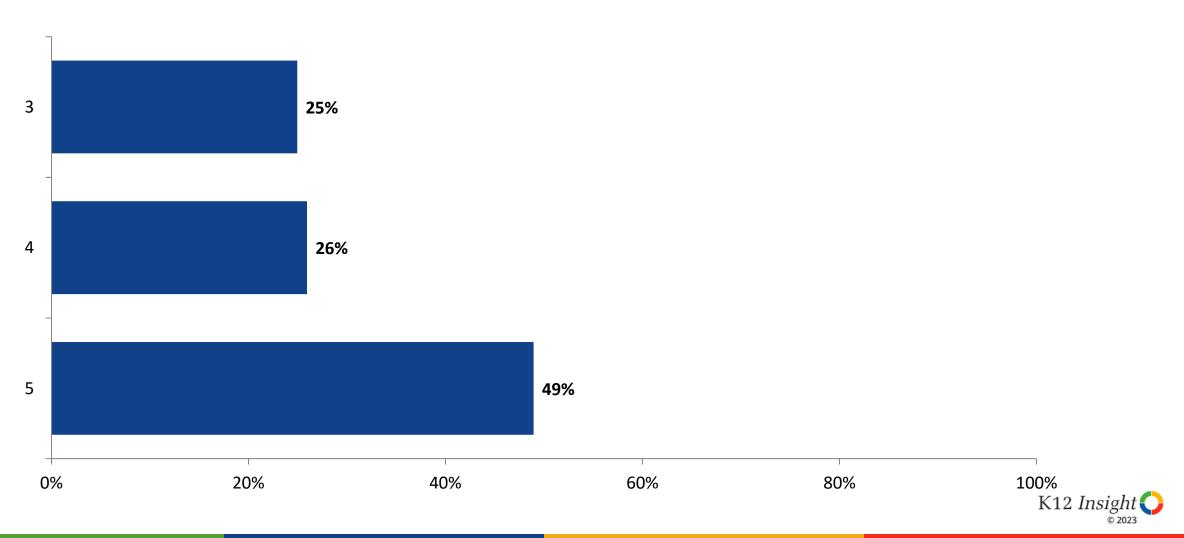

feel/act most of the time, are the following statements true or false?



## **Student Experience**

Thinking about how you feel/act most of the time, are the following statements true or false?



# **Academic Support**



### Relevance

Thinking about how you feel/act most of the time, are the following statements true or false?



#### Involvement



## Self-Management



### Grit

Thinking about how you feel/act most of the time, are the following statements true or false?



### Acceptance

Thinking about how you feel/act most of the time, are the following statements true or false?



## **Relationships with Peers**



## **Relationships with Adults in School**

Thinking about how you feel/act most of the time, are the following statements true or false?



### Grade

Grade (N=129)



### **End of Presentation**



Follow us on Twitter: @k12insight

www.k12insight.com