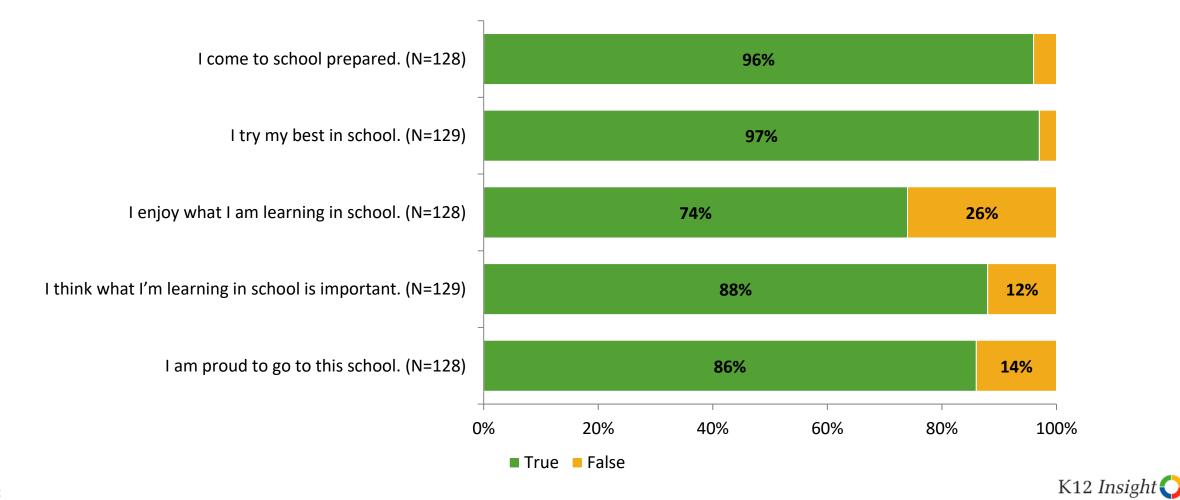

## **Overall Engagement**

Thinking about how you feel/act most of the time, are the following statements true or false?

# **Overall Engagement (Continued)**

Thinking about how you feel/act most of the time, are the following statements true or false?