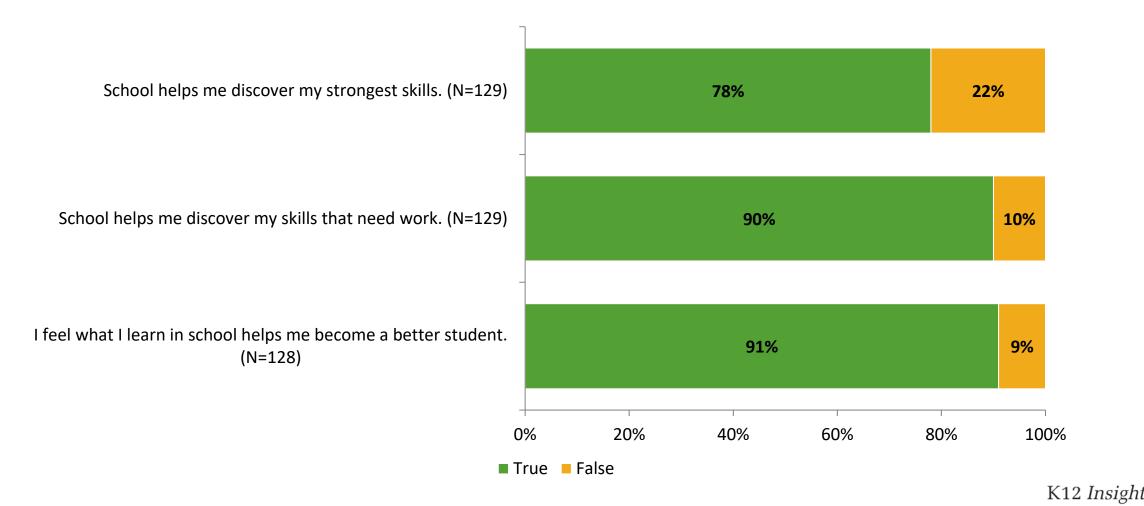

gagement Survey for Elementary Students: Tarpon Springs Fundamental Elementary School**

Results

School Year 2022-2023





## **Overall Engagement**

Thinking about how you feel/act most of the time, are the following statements true or false?



# **Overall Engagement (Continued)**

Thinking about how you feel/act most of the time, are the following statements true or false?



## **Like School**

Thinking about how you feel/act most of the time, is the following statement true or false?



K12 Insight 🔾

© 2023

Generally, I like school. (N=127)

# **Class Experience**

Thinking about how you feel/act most of the time, are the following statements true or false?



## **Student Experience**

Thinking about how you feel/act most of the time, are the following statements true or false?



# **Academic Support**



### Relevance

Thinking about how you feel/act most of the time, are the following statements true or false?



#### Involvement



## Self-Management



### Grit

Thinking about how you feel/act most of the time, are the following statements true or false?



### Acceptance

Thinking about how you feel/act most of the time, are the following statements true or false?



## **Relationships with Peers**



## **Relationships with Adults in School**

Thinking about how you feel/act most of the time, are the following statements true or false?



### Grade

Grade (N=129)



### **End of Presentation**



Follow us on Twitter: @k12insight

www.k12insight.com