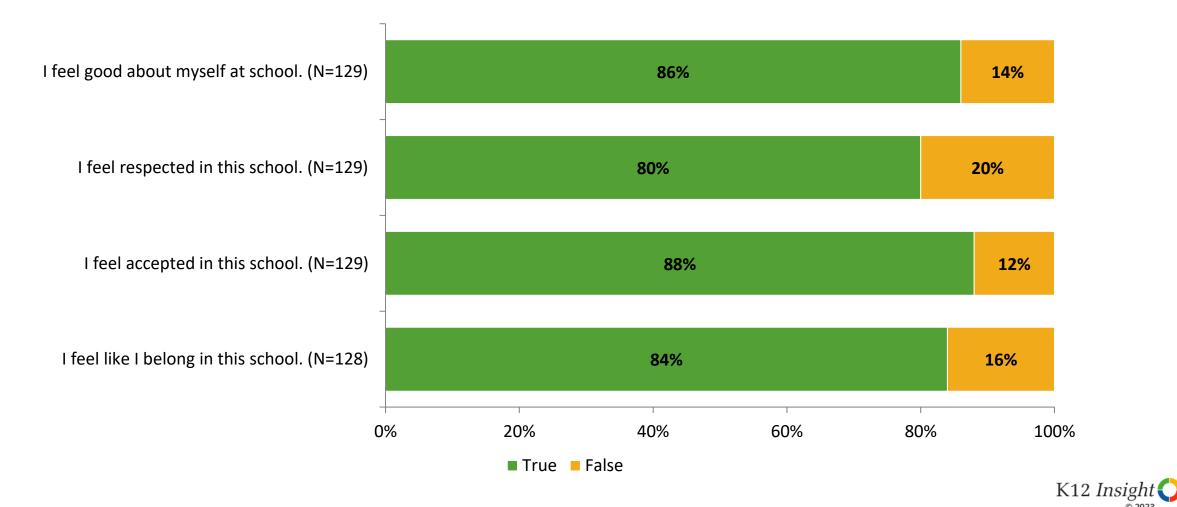

### Acceptance

Thinking about how you feel/act most of the time, are the following statements true or false?